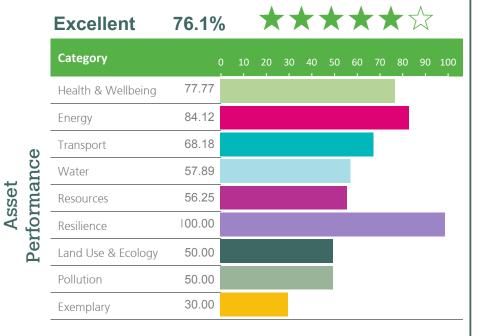

### **Asset Performance:**

\*\*\*\*

**Management Performance:** 

Excellent

Not Assessed

76.1% Hopkins Coats Associates

Licensed Assessor Company

Issue: 01