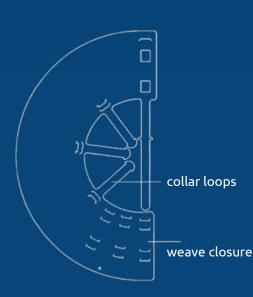

## Diagram

| NVS Code | Neck Circle                            | Depth            |
|----------|----------------------------------------|------------------|
| 947921   | 9" - 10.25"<br>(23cm - 26cm)           | 3"<br>(7.5 cm)   |
| 947933   | 9.25" - 10.5"<br>(23.5 cm - 31 cm)     | 4"<br>(10 cm)    |
| 947945   | 11" - 12.25"<br>(28 cm - 26 cm)        | 5"<br>(12.75 cm) |
| 947957   | 13" - 16"<br>(33 cm - 40.75 cm)        | 6"<br>(15.25 cm) |
| 947970   | 13.25" - 16.25"<br>(33.7 cm - 41.3 cm) | 8"<br>(20.3 cm)  |
| 947982   | 15.5" - 19"<br>(23 cm - 26 cm)         | 10"<br>(25.5 cm) |
| 947994   | 18" - 22.25"<br>(46 cm - 56.5 cm)      | 12"<br>(30.5 cm) |
| 948007   | 25" - 31"<br>(63.5 cm - 79 cm)         | 16"<br>(40.5 cm) |