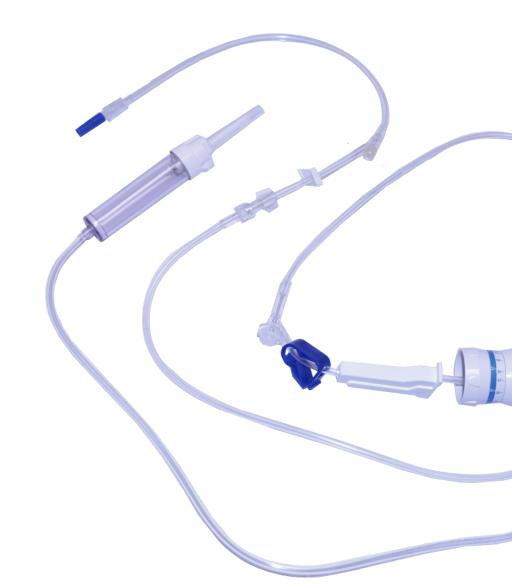

## It's time to Re-calibrate

Convert to Select from NVS Infusion Giving Sets and take advantage of our FREE OF CHARGE Pump Re-calibration Service