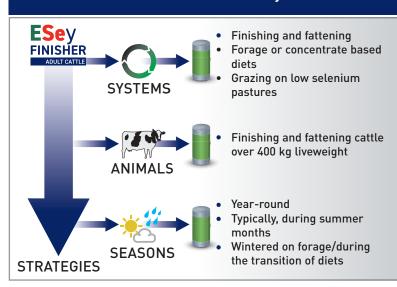

## ANTIOXIDANT BOLUSES FOR ADULT CATTLE



| ACTIVE<br>COMPONENT | AVERAGE DAILY<br>SUPPLY OVER 60<br>DAYS FROM 123 g BOLUS |
|---------------------|----------------------------------------------------------|
| Vitamin E           | 63 mg                                                    |
| Selenium            | 3 mg                                                     |
| Grape Extract       | 41 mg                                                    |

## WHEN TO USE AGRIMIN ESey FINISHER



## **BENEFITS**

- Eroding technology means consistent supply of nutrients
- Vitamin E and selenium combined with the grape extract provide the recommended antioxidant levels.
- Optimise immune status
- Optimise liveweight gain
- Optimise meat quality
- Contains no GMOs or material of animal origin
- Active life approx. 60 days
- One 123 g bolus should be given to each animal
- Pack size 10 boluses