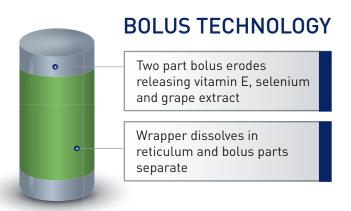

## **BENEFITS**

- Eroding technology means consistent supply of nutrients
- Vitamin E and selenium combined with the grape extract provide the recommended antioxidant levels.
- Optimise immune status
- Optimise liveweight gain
- Optimise meat quality
- Contains no GMOs or material of animal origin
- Active life approx. 60 days
- One 123 g bolus should be given to each animal
- Pack size 10 boluses